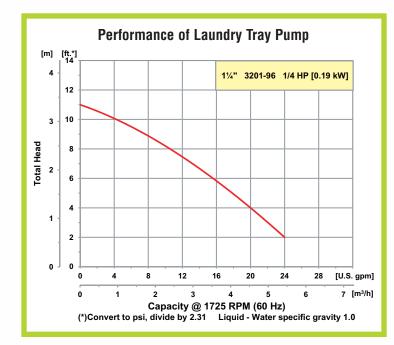

- Cast Aluminum Construction
- Buna-N Mechanical Seal and O-ring
- 1-1/4" NPT Suction and Discharge Port
- Maximum Working Pressure50 PSI
- Maximum Temperature 180° F
- Maximum Flow 24 GPM
- Maximum Head 11 Ft. (5.2 PSI)
- Self-Cleaning, Semi-Open Impeller
- 1/4 HP, 115 VAC Single Phase Open Drip Proof (ODP) 1725 RPM 48Z Frame Motor

## **Standard Features**

- Cast Aluminum Construction
- · Buna-N Mechanical Seal and O-ring
- 1-1/4" NPT Suction and Discharge Ports
- Maximum Working Pressure 50 PSI
- Maximum Temperature 180° F
- Maximum Flow 24 GPM
- Maximum Head 11 Ft.
- Self-cleaning, Semi-open Impeller
- 1725 RPM 1/4 HP 115 VAC Single Phase, Open Drip Proof (ODP) 48Z Frame Motor
- QSP Quick Ship Pumps