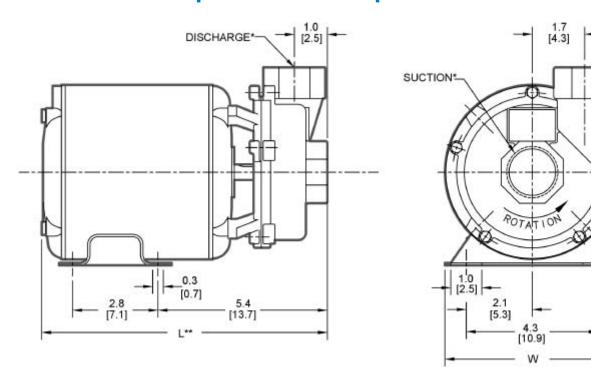

## **Pump Dimensional & Specification Data**

| Model   | HP  | PH | ENC | Voltage<br>@ 60 Hz | Full Load<br>Amps | SUC* | DIS* | L**        | w          | н          | Ship Wt.<br>(Lbs.) |
|---------|-----|----|-----|--------------------|-------------------|------|------|------------|------------|------------|--------------------|
| 3201-96 | 1/4 | 1  | ODP | 115                | 4.5               | 11⁄4 | 11⁄4 | 9.2 [23.3] | 5.6 [14.2] | 6.4 [16.2] | 13                 |

<sup>(\*)</sup> Standard NPT (Female) pipe thread.

NOTE: Dimensions are in inches [centimeters] and have a tolerance of  $\pm 1/4$ ".

NOTE: Electric supply for ALL motors must be within  $\pm 10\%$  of nameplate voltage rating (e.g.  $230V \pm 10\% = 207$  to 253).

400 Spring Street • Royersford, PA 19468 USA

3.0 [7.6]

**Maximum Solids Handling Capacity: 1/8" Diameter** 

<sup>(\*\*)</sup> This dimension may vary due to motor manufacturer's specifications.