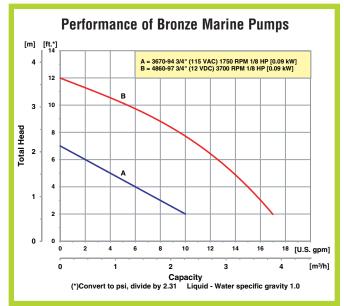

## Model 3670-94

| Model   | Curve | HP  | PH | RPM  | ENC  | Voltage<br>@ 60 Hz | Full Load<br>Amps | SUC* | DIS* | L**         | w          | Н          | Ship Wt.<br>(Lbs.) |
|---------|-------|-----|----|------|------|--------------------|-------------------|------|------|-------------|------------|------------|--------------------|
| 4860-97 | Α     | 1/8 | -  | 3700 | TENV | 12.8V DC           | 9                 | 3/4  | 3/4  | 7.6 [19.3]  | 3.3 [8.3]  | 4.0 [10.1] | 7                  |
| 3670-94 | В     | 1/8 | 1  | 1750 | TEFC | 115                | 11                | 3/4  | 3/4  | 10.1 [25.5] | 8.0 [20.3] | 5.6 [14.2] | 20                 |