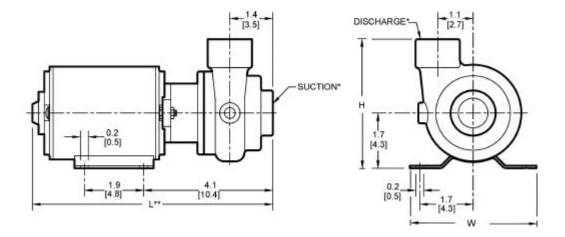

Model 4860-97 3/4" x 3/4"

## Model 3670-94

| Model   | Curve | HP  | PH | RPM  | ENC  | Voltage<br>@ 60 Hz | Full Load<br>Amps | SUC* | DIS* | L**         | w          | Н          | Ship Wt.<br>(Lbs.) |
|---------|-------|-----|----|------|------|--------------------|-------------------|------|------|-------------|------------|------------|--------------------|
| 4860-97 | Α     | 1/8 | -  | 3700 | TENV | 12.8V DC           | 9                 | 3/4  | 3/4  | 7.6 [19.3]  | 3.3 [8.3]  | 4.0 [10.1] | 7                  |
| 3670-94 | В     | 1/8 | 1  | 1750 | TEFC | 115                | 11                | 3/4  | 3/4  | 10.1 [25.5] | 8.0 [20.3] | 5.6 [14.2] | 20                 |

<sup>(\*)</sup> Standard NPT (Female) pipe thread.

NOTE: Dimensions are in inches [centimeters] and have a tolerance of  $\pm 1/4$ ".

NOTE: Electric supply for ALL motors must be within  $\pm 10\%$  of nameplate voltage rating (e.g.  $230V \pm 10\% = 207$  to 253).