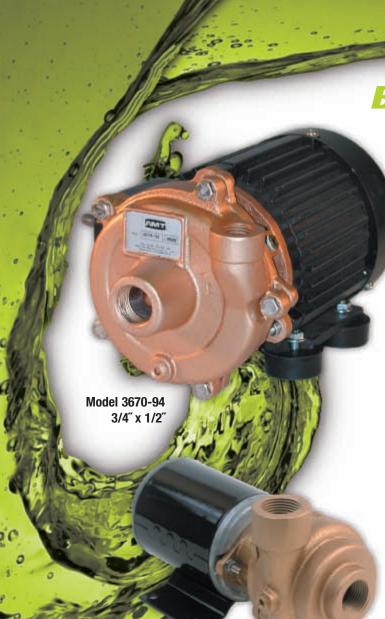

## Model 3670-94

| Model   | Curve | HP  | PH | RPM  | ENC  | Voltage<br>@ 60 Hz | Full Load<br>Amps | SUC* | DIS* | L**         | w          | Н          | Ship Wt.<br>(Lbs.) |
|---------|-------|-----|----|------|------|--------------------|-------------------|------|------|-------------|------------|------------|--------------------|
| 4860-97 | Α     | 1/8 | -  | 3700 | TENV | 12.8V DC           | 9                 | 3/4  | 3/4  | 7.6 [19.3]  | 3.3 [8.3]  | 4.0 [10.1] | 7                  |
| 3670-94 | В     | 1/8 | 1  | 1750 | TEFC | 115                | 11                | 3/4  | 3/4  | 10.1 [25.5] | 8.0 [20.3] | 5.6 [14.2] | 20                 |