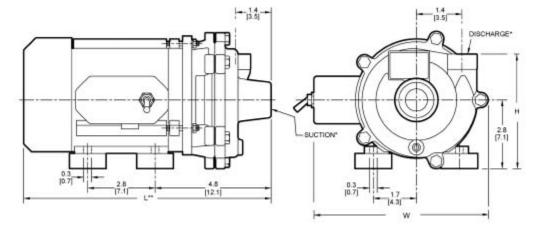

## Model 3670-94

| Model   | Curve | HP  | PH | RPM  | ENC  | Voltage<br>@ 60 Hz | Full Load<br>Amps | SUC* | DIS* | L**         | w          | Н          | Ship Wt.<br>(Lbs.) |
|---------|-------|-----|----|------|------|--------------------|-------------------|------|------|-------------|------------|------------|--------------------|
| 4860-97 | Α     | 1/8 | -  | 3700 | TENV | 12.8V DC           | 9                 | 3/4  | 3/4  | 7.6 [19.3]  | 3.3 [8.3]  | 4.0 [10.1] | 7                  |
| 3670-94 | В     | 1/8 | 1  | 1750 | TEFC | 115                | 11                | 3/4  | 3/4  | 10.1 [25.5] | 8.0 [20.3] | 5.6 [14.2] | 20                 |

<sup>(\*)</sup> Standard NPT (Female) pipe thread.

NOTE: Dimensions are in inches [centimeters] and have a tolerance of  $\pm 1/4$ ".

NOTE: Electric supply for ALL motors must be within  $\pm 10\%$  of nameplate voltage rating (e.g.  $230V \pm 10\% = 207$  to 253).