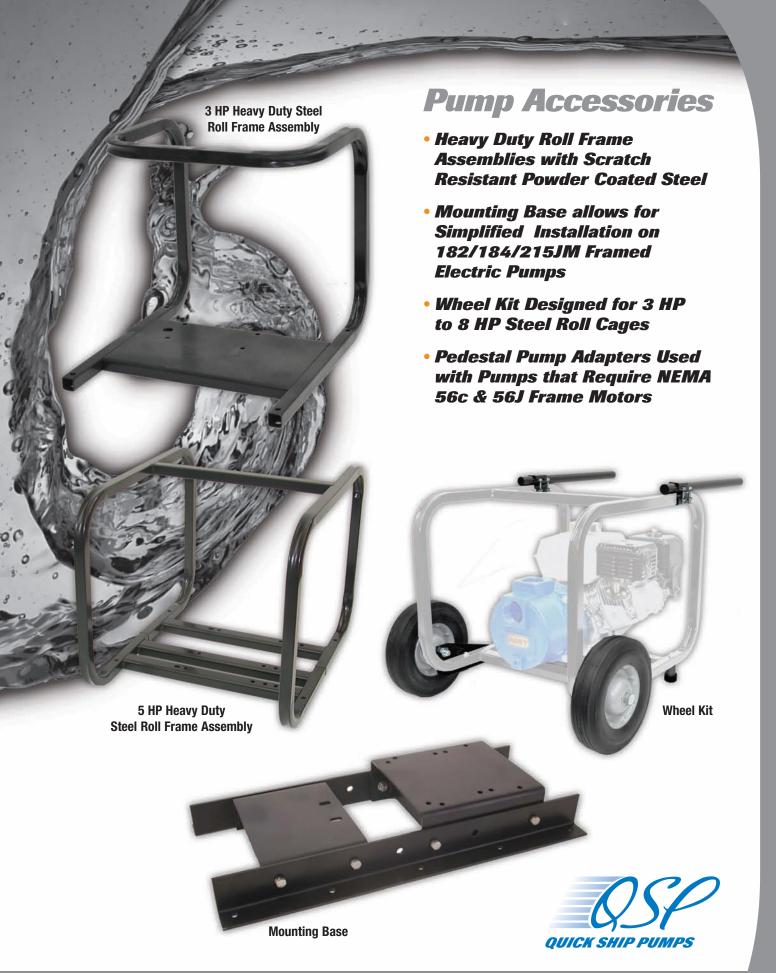

#### **HEAVY DUTY ROLL FRAME**

| Part No.    | Part No. Roll Frames                                  |    |
|-------------|-------------------------------------------------------|----|
| 2760-104-K0 | 3 HP/ 4 HP Frame                                      | 14 |
| 3120-IPT-K0 | 5 HP Frame for IPT Brand Pumps w/ 25mm Raising Blocks | 25 |
| 3120-105-K0 | 5 HP w/ Rubber Feet                                   | 25 |
| 1696-100-K0 | 8 HP Frame w/ 33mm & 50mm Raising Blocks              | 30 |
| 1696-BAT-K0 | 12V DC Battery Tray Kit & Cable for 8 HP Frame        | 3  |

Heavy Duty Roll Frame is constructed with a scratch resistant powder coated steel.