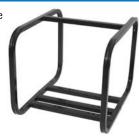

## **WHEEL KIT**

| Part No. | Wheel Kit                          | Ship Wt.<br>(Lbs.) |  |
|----------|------------------------------------|--------------------|--|
| C402-90  | Designed to fit any AMT Roll Frame | 25                 |  |

The wheel kit includes 10" semipneumatic tires on steel wheels with clamps and steel handle for universal mounting to frame.