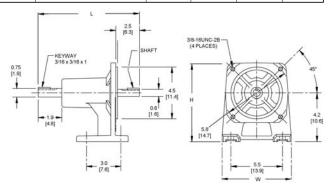

# **PEDESTAL PUMP ADAPTERS**

| Part No. | Pedestal Pump Adapters           | Shaft                    | L          | w          | н          | Ship Wt.<br>(Lbs.) |
|----------|----------------------------------|--------------------------|------------|------------|------------|--------------------|
| 3890-99  | Pump Pedestal 56C—Keyed Shaft    | 3/16 x 3/16 x 1 Keyway   | 9.4 [23.8] | 6.0 [15.2] | 6.9 [17.5] | 11                 |
| 3891-99  | Pump Pedestal 56J—Threaded Shaft | 7/16-20UNF – 2A Threaded | 9.3 [23.6] | 6.0 [15.2] | 6.9 [17.5] | 11                 |

Pedestal Pump Adapters allow for pumps to be installed with direct coupling drive or pulley drive and by electric motor or belt driven with engine.