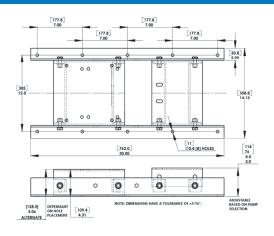

## **MOUNTING BASE**

| Part No. |         | Mounting Base                     | Ship Wt.<br>(Lbs.) |
|----------|---------|-----------------------------------|--------------------|
|          | A200-90 | Designed for 182/184/215JM Frames | 50                 |

- · Mounting Base A200-90 allows for simplified installation of 182/184/215JM Framed Electric Pump Motors.
- · Sturdy, rigid base to allow for pump stability and support of pump being mounted to base.
- · Easily adjustable hole placement to allow for multiple pump models and specified above motors.